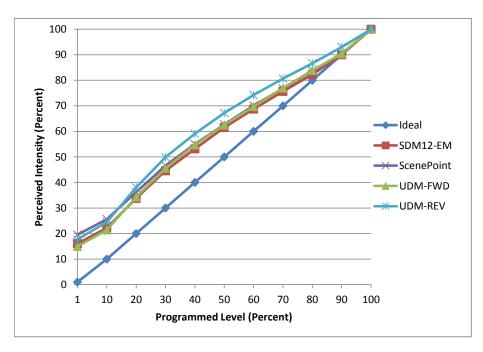

| Dimmer Tested Against:              | SDM12-EM | Scenepoint | UDM-FWD | UDM-REV |
|-------------------------------------|----------|------------|---------|---------|
| Pass/Fail                           | Pass     | Pass       | Pass    | Pass    |
| Best-Fit Power Profile:             |          |            |         |         |
| Minimum ON                          | 2        | 3          | 2       | 2       |
| Maximum ON                          | 95       | 95         | 94      | 91      |
| Adjust                              | 100      | 100        | 100     | 100     |
| Light Output Range (vs. non-dimmed) |          |            |         |         |
| Maximum (Perceived)                 | 95.3%    | 95.1%      | 95.0%   | 95.3%   |
| Minimum (Perceived)                 | 15.3%    | 18.6%      | 14.2%   | 16.8%   |
| Minimum (Measured)                  | 2.3%     | 3.5%       | 2.0%    | 2.8%    |

Linearity Curves (Best-fit Power Profile Applied):